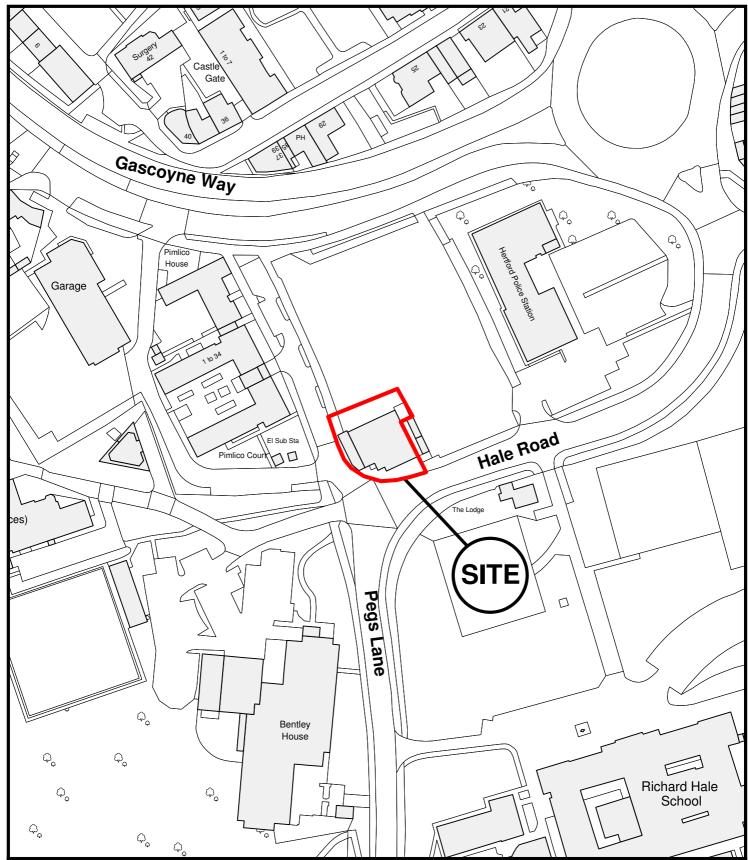

East Herts Council Wallfields Pegs Lane Hertford SG13 8EQ

Tel: 01279 655261

Address: Elbert Wurlings, Pegs Lane, Hertford, SG13 8EG

Reference: 3/16/1228/FUL

Scale: 1:1250

O.S Sheet: TL3212

Date of Print: 31 August 2016